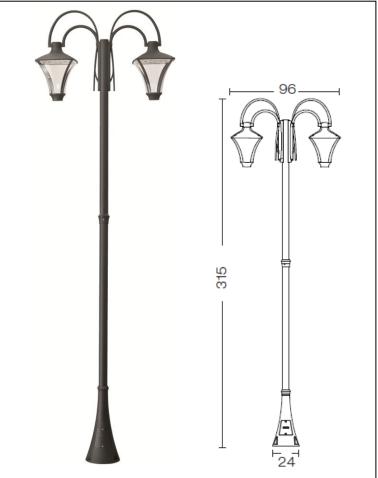

## **Morphis**

Article 179L24N.P2

Product type: Pole 2 Lights

Body material

Die-casting aluminium EN47100, prior the painting process, washed with stones. Painting made by polyester powder coating with high resistant against oxidation.

Polycarbonate diffuser in transparent finish and silicon gasket.

Dimmable: NO (available on request)

Screws in A2 stainless steel

Colours available: Graphite, Black, Black/Green, Black/Silver, Black/Copper

Electronic Ballast Included - LED Citizen included

IK08 IP65 850°C LED 2x24W 4000°K 2560LM RA85