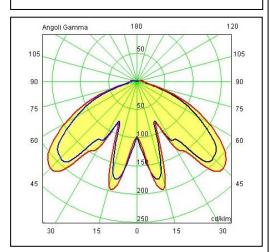

Electronic Ballast Included - LED Citizen included

IK08 IP65 850°C LED 2x24W 4000°K 2560LM RA85