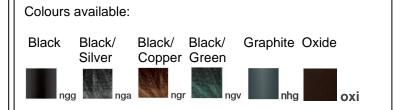

Polycarbonate diffuser in transparent finish and silicon gasket.

Dimmable: NO (available on request)

Screws in A2 stainless steel

Colours available: Graphite, Black, Black/Green, Black/Silver, Black/Copper